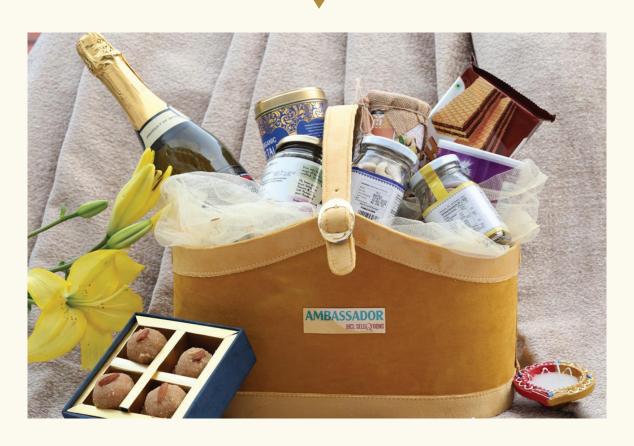

### ASCENSION INR 4000 INCLUSIVE OF TAXES

Collection of roasted almonds
Pack of roasted cashew
Sweet wafers
Selection of flavoured tea
Bottle of festive surprise
Flavoured honey
Vegan moong dal ladoo

## SALUTATION INR 5000 INCLUSIVE OF TAXES

Collection of roasted almonds
Pack of roasted cashew
Sweet wafers
Selection of flavoured tea
Bottle of festive surprise
Flavoured honey
Vegan moong dal ladoo
Kiwi burfi
Chia seeds

### **DELIGHT**INR 5500 INCLUSIVE OF TAXES

Pack of roasted almonds
Pack of roasted cashew
Sweet wafers
Selection of flavoured tea
Bottle of festive surprise
Flavoured honey
Assorted mithai
Chia seeds

#### RADIANCE INR 6500 INCLUSIVE OF TAXES

Collection of roasted almonds
Pack of roasted cashew
Sweet wafers
Selection of flavoured tea
Bottle of festive surprise
Flavoured honey
Vegan moong dal ladoo
Non alcoholic wine
Olives jars
Chia seed
Darjeeling tea