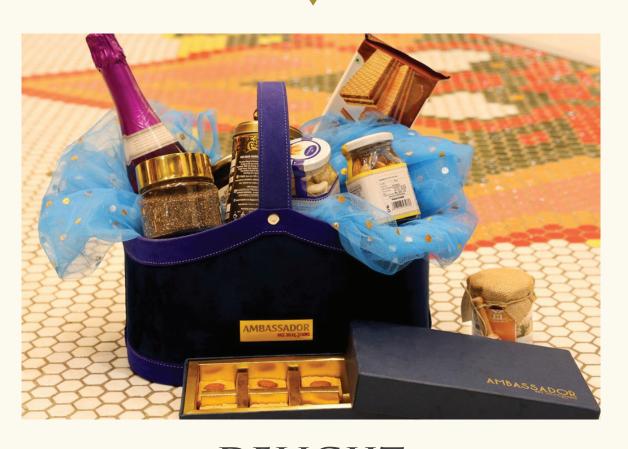

### ASCENSION INR 4000 INCLUSIVE OF TAXES

Collection of roasted almonds
Pack of roasted cashew
Sweet wafers
Selection of flavoured tea
Bottle of festive surprise
Flavoured honey
Vegan moong dal ladoo

## SALUTATION INR 5000 INCLUSIVE OF TAXES

Collection of roasted almonds
Pack of roasted cashew
Sweet wafers
Selection of flavoured tea
Bottle of festive surprise
Flavoured honey
Vegan moong dal ladoo
Kiwi burfi
Chia seeds

### **DELIGHT**INR 5500 INCLUSIVE OF TAXES

Pack of roasted almonds
Pack of roasted cashew
Sweet wafers
Selection of flavoured tea
Bottle of festive surprise
Flavoured honey
Assorted mithai
Chia seeds

#### RADIANCE INR 6500 INCLUSIVE OF TAXES

Collection of roasted almonds
Pack of roasted cashew
Sweet wafers
Selection of flavoured tea
Bottle of festive surprise
Flavoured honey
Vegan moong dal ladoo
Non alcoholic wine
Olives jars
Chia seed
Darjeeling tea