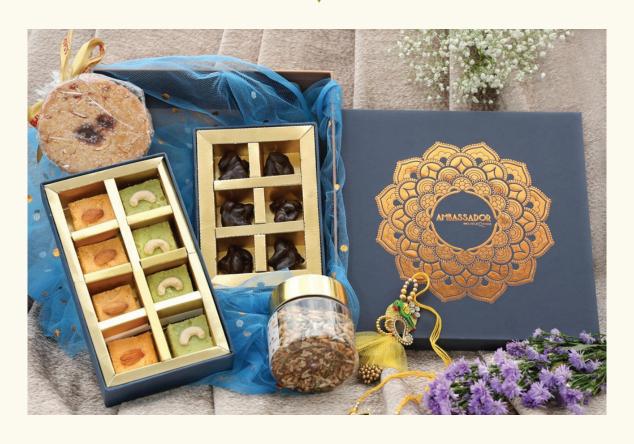

## SALUTATION INR 5000 INCLUSIVE OF TAXES

Collection of roasted almonds
Pack of roasted cashew
Sweet wafers
Selection of flavoured tea
Bottle of festive surprise
Flavoured honey
Vegan moong dal ladoo
Kiwi burfi
Chia seeds

### **DELIGHT**INR 5500 INCLUSIVE OF TAXES

Pack of roasted almonds
Pack of roasted cashew
Sweet wafers
Selection of flavoured tea
Bottle of festive surprise
Flavoured honey
Assorted mithai
Chia seeds

#### RADIANCE INR 6500 INCLUSIVE OF TAXES

Collection of roasted almonds
Pack of roasted cashew
Sweet wafers
Selection of flavoured tea
Bottle of festive surprise
Flavoured honey
Vegan moong dal ladoo
Non alcoholic wine
Olives jars
Chia seed
Darjeeling tea